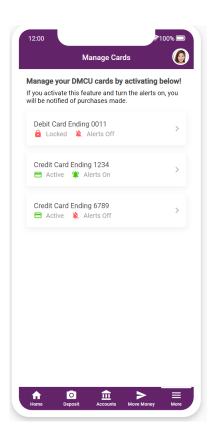

### TAKE CONTROL OF YOUR CARDS!

Get notified each time your DMCU card is used, whether it's at a grocery store or for an online purchase. Turn your cards on/off from within the DMCU App and provide another level of security to your banking experience. Every time your card is used, you will get an alert sent to your phone. If you did not make the purchase, you can go into the app and lock your card from further use. Of course, you should also call DMCU so that we can further assist you on the matter.