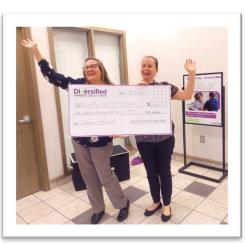

# COMMUNITY CORNER

Top: DMCU donated \$1,630 to On My Own of Michigan, a non-profit serving young adults with disabilities.

Bottom: A check in the amount of \$3,710 was donated to the Detroit **Public Safety Foundation.** 