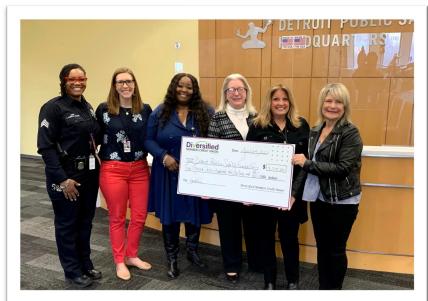

# COMMUNITY CORNER

Top: DMCU donated \$1,630 to On My Own of Michigan, a non-profit serving young adults with disabilities.

Bottom: A check in the amount of \$3,710 was donated to the Detroit **Public Safety Foundation.** 