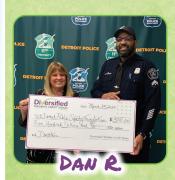

# **DMCU's Friday First Responders Nominees**

Diversified Members Credit Union has partnered up with TV20-Detroit to recognize the heroes all around us. Please see some of our nominees below.