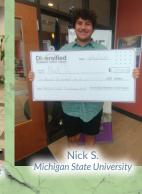

# **DMCU's 2023 Scholarship Winners!**

Congrats to our Back-to-School Bash Winners

Emmelia, Rayshawn, and Brooklyn each won a \$100 DMCU VISA Gift Card. Good luck this school year to all our young members.