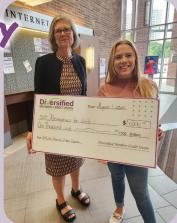

# **DMCU's 2023 Scholarship Winners!**

Congrats to our Back-to-School Bash Winners

Emmelia, Rayshawn, and Brooklyn each won a \$100 DMCU VISA Gift Card. Good luck this school year to all our young members.