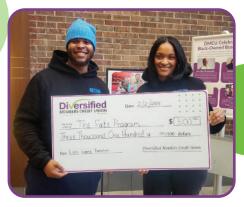

DMCU presented a \$500 donation to the Clawson Police Scholarship Fund.

**Community Corner** 

DMCU presented a \$3,100 donation to The Fate Program. For every point the Detroit Lions scored during their last game, we made a pledge to donate \$100 to The Fate Program.