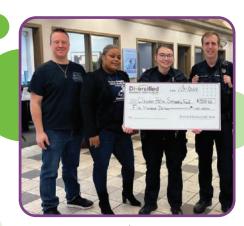

DMCU presented a \$500 donation to the Clawson Police Scholarship Fund.

**Community Corner** 

DMCU presented a \$3,100 donation to The Fate Program. For every point the Detroit Lions scored during their last game, we made a pledge to donate \$100 to The Fate Program.